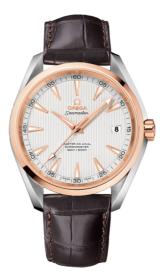

# SEAMASTER

AQUA TERRA 150M 41.5 MM, STEEL - RED GOLD ON LEATHER STRAP Reference: 231.23.42.21.02.001

## WATCH CASE & DIAL

Case: Steel – red gold Case Diameter: 41.5 mm Between lugs: 20 mm Dial Colour: Silver

## BRACELET

Material: Leather strap Strap color: Brown Buckle type: Foldover clasp Buckle material: Stainless steel

#### **FEATURES**

Anti-magnetic, chronometer, date, screw-in crown, transparent caseback