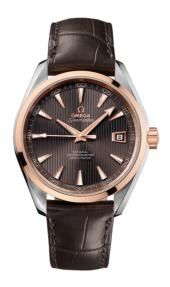

### **SEAMASTER**

AQUA TERRA 150M 41.5 MM, STEEL - RED GOLD ON LEATHER STRAP

Reference: 231.23.42.21.06.001

## WATCH CASE & DIAL

Case: Steel - red gold Case Diameter: 41.5 mm Between lugs: 20 mm Dial Colour: Grey

### **BRACELET**

Material: Leather strap Strap color: Brown

Buckle type: Foldover clasp Buckle material: Stainless steel

#### **FEATURES**

Chronometer, date, screw-in crown, transparent caseback