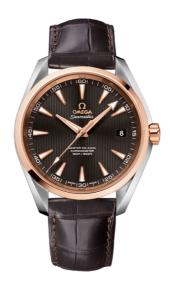

### **SEAMASTER**

AQUA TERRA 150M 41.5 MM, STEEL - RED GOLD ON LEATHER STRAP

Reference: 231.23.42.21.06.003

# WATCH CASE & DIAL

Case: Steel - red gold Case Diameter: 41.5 mm Between lugs: 20 mm Dial Colour: Grey

### **BRACELET**

Material: Leather strap Strap color: Brown

Buckle type: Foldover clasp Buckle material: Stainless steel