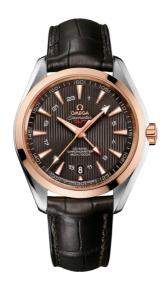

## **SEAMASTER**

AQUA TERRA 150M 43 MM, STEEL - RED GOLD ON LEATHER STRAP

Reference: 231.23.43.22.06.001

## WATCH CASE & DIAL

Case: Steel - red gold
Case Diameter: 43 mm
Between lugs: 21 mm
Lug to lug: 51.40 mm
Thickness: 14.2 mm
Dial Colour: Grey

Total product weight (Approx.): 117 g

## STRAP

Strap type: Leather strap

Strap color: Brown

Strap surface: Alligator leather

Strap underside: Non-grained calf leather

Buckle type: Foldover clasp Buckle material: Stainless steel