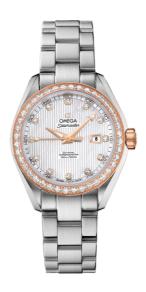

# **SEAMASTER**

AQUA TERRA 150M 34 MM, STEEL - RED GOLD ON STEEL

Reference: 231.25.34.20.55.003

# WATCH CASE & DIAL

Case: Steel - red gold Case Diameter: 34 mm Between lugs: 16 mm Lug to lug: 40.00 mm Thickness: 12.6 mm Dial Colour: White

Total product weight (Approx.): 116 g

# **BRACELET**

Material: Steel

Type of Clasp: Butterfly clasp

# **FEATURES**

Chronometer, date, diamonds, screw-in crown,

transparent caseback