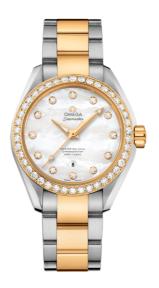

## **SEAMASTER**

AQUA TERRA 150M

34 MM, STEEL - YELLOW GOLD ON STEEL - YELLOW GOLD

Reference: 231.25.34.20.55.006

# WATCH CASE & DIAL

Case: Steel - yellow gold Case Diameter: 34 mm Between lugs: 16 mm Dial Colour: White

## **BRACELET**

Material: Steel - yellow gold

#### **FEATURES**

Anti-magnetic, chronometer, date, diamonds, screw-in crown, transparent caseback