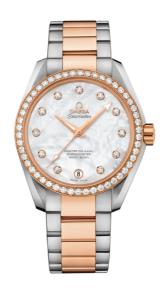

## **SEAMASTER**

AQUA TERRA 150M 38.5 MM, STEEL - RED GOLD ON STEEL - RED GOLD

Reference: 231.25.39.21.55.001

# WATCH CASE & DIAL

Case: Steel - red gold Case Diameter: 38.5 mm Between lugs: 19 mm Dial Colour: White

## **BRACELET**

Material: Steel - red gold

#### **FEATURES**

Anti-magnetic, chronometer, date, diamonds, screw-in crown, transparent caseback