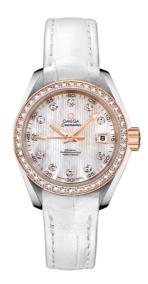

### **SEAMASTER**

AQUA TERRA 150M 30 MM, STEEL - RED GOLD ON LEATHER STRAP

Reference: 231.28.30.20.55.001

# WATCH CASE & DIAL

Case: Steel - red gold Case Diameter: 30 mm Between lugs: 14 mm Lug to lug: 36.00 mm Thickness: 12.4 mm Dial Colour: White

Total product weight (Approx.): 52 g

# **STRAP**

Strap type: Leather strap

Strap color: White

Strap surface: Alligator leather

Strap underside: Non-grained calf leather

Buckle type: Foldover clasp Buckle material: Steel - red gold

## **FEATURES**

Chronometer, date, diamonds, screw-in crown, transparent caseback