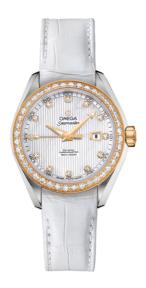

### **SEAMASTER**

AQUA TERRA 150M 34 MM, STEEL - YELLOW GOLD ON LEATHER STRAP

Reference: 231.28.34.20.55.001

# WATCH CASE & DIAL

Case: Steel - yellow gold Case Diameter: 34 mm Between lugs: 16 mm Lug to lug: 40.00 mm Thickness: 12.6 mm Dial Colour: White

Total product weight (Approx.): 64 g

# **STRAP**

Strap type: Leather strap

Strap color: White

Strap surface: Alligator leather

Strap underside: Non-grained calf leather

Buckle type: Foldover clasp Buckle material: Stainless steel

## **FEATURES**

Chronometer, date, diamonds, screw-in crown, transparent caseback