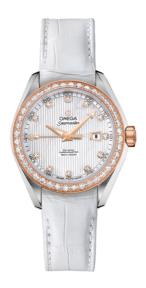

### **SEAMASTER**

AQUA TERRA 150M 34 MM, STEEL - RED GOLD ON LEATHER STRAP

Reference: 231.28.34.20.55.002

# WATCH CASE & DIAL

Case: Steel - red gold Case Diameter: 34 mm Between lugs: 16 mm Lug to lug: 40.00 mm Thickness: 12.6 mm Dial Colour: White

Total product weight (Approx.): 65 g

# **STRAP**

Strap type: Leather strap

Strap color: White

Strap surface: Alligator leather

Strap underside: Non-grained calf leather

Buckle type: Foldover clasp Buckle material: Stainless steel

## **FEATURES**

Chronometer, date, diamonds, screw-in crown, transparent caseback