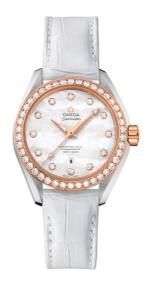

### **SEAMASTER**

AQUA TERRA 150M 34 MM, STEEL - SEDNA™ GOLD ON LEATHER STRAP

Reference: 231.28.34.20.55.003

# WATCH CASE & DIAL

Case: Steel - Sedna™ gold Case Diameter: 34 mm Between lugs: 16 mm Lug to lug: 40.00 mm Thickness: 12.5 mm Dial Colour: White

Total product weight (Approx.): 62 g

# **STRAP**

Strap type: Leather strap

Strap color: White

Strap surface: Alligator leather

Strap underside: Non-grained calf leather

Buckle type: Foldover clasp Buckle material: Stainless steel

## **FEATURES**

Anti-magnetic, chronometer, date, diamonds, screw-in crown, transparent caseback