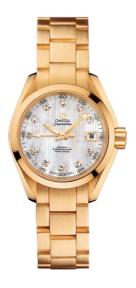

## **SEAMASTER**

AQUA TERRA 150M 30 MM, YELLOW GOLD ON YELLOW GOLD

Reference: 231.50.30.20.55.002

# WATCH CASE & DIAL

Case: Yellow gold
Case Diameter: 30 mm
Between lugs: 14 mm
Lug to lug: 36.00 mm
Dial Colour: White

Total product weight (Approx.): 145 g

#### **BRACELET**

Material: Yellow gold

#### **FEATURES**

Chronometer, date, diamonds, screw-in crown, transparent caseback