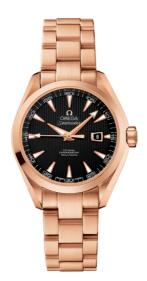

## SEAMASTER

AQUA TERRA 150M 34 MM, RED GOLD ON RED GOLD Reference: 231.50.34.20.01.002

## WATCH CASE & DIAL

Case: Red gold Case Diameter: 34 mm Between lugs: 16 mm Thickness: 12.5 mm Dial Colour: Black Total product weight (Approx.): 169 g

## BRACELET

Material: Red gold Type of Clasp: Butterfly clasp