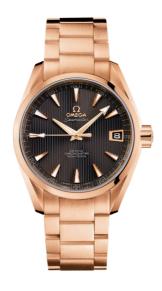

### **SEAMASTER**

AQUA TERRA 150M 38.5 MM, RED GOLD ON RED GOLD Reference: 231.50.39.21.06.001

MOVEMENT

Calibre: Omega 8501

Self-winding movement with Co-Axial escapement. Free sprung-balance, 2 barrels mounted in series, automatic winding in both directions. Oscillating mass and balance bridge in red gold. Luxury finish with exclusive Geneva waves in arabesque.

## WATCH CASE & DIAL

Case: Red gold

Case Diameter: 38.5 mm Between lugs: 19 mm Dial Colour: Grey

**BRACELET** 

Material: Red gold

#### **FEATURES**

Chronometer, date, screw-in crown, transparent caseback, time zone function