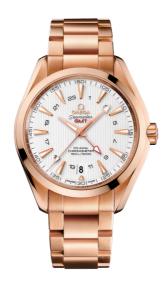

## **SEAMASTER**

AQUA TERRA 150M 43 MM, RED GOLD ON RED GOLD Reference: 231.50.43.22.02.001

## WATCH CASE & DIAL

Case: Red gold

Case Diameter: 43 mm Between lugs: 21 mm Lug to lug: 51.40 mm Thickness: 14.2 mm Dial Colour: Silver

Total product weight (Approx.): 247 g

# **BRACELET**

Material: Red gold

Type of Clasp: Butterfly clasp