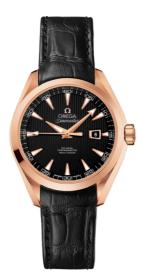

## SEAMASTER

AQUA TERRA 150M 34 MM, RED GOLD ON LEATHER STRAP Reference: 231.53.34.20.01.002

### WATCH CASE & DIAL

Case: Red gold Case Diameter: 34 mm Between lugs: 16 mm Thickness: 12.5 mm Dial Colour: Black Total product weight (Approx.): 88 g

### STRAP

Strap type: Leather strap Strap color: Black Strap surface: Alligator leather Buckle type: Foldover clasp Buckle material: Red gold