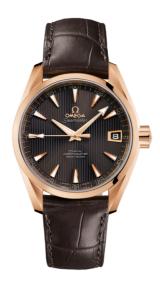

## **SEAMASTER**

AQUA TERRA 150M 38.5 MM, RED GOLD ON LEATHER STRAP

Reference: 231.53.39.21.06.001

## WATCH CASE & DIAL

Case: Red gold

Case Diameter: 38.5 mm Between lugs: 19 mm Lug to lug: 45.50 mm Dial Colour: Grey

Total product weight (Approx.): 120 g

#### **STRAP**

Strap type: Leather strap

Strap color: Brown

Strap surface: Alligator leather

Strap underside: Non-grained calf leather

Buckle type: Foldover clasp Buckle material: Red gold