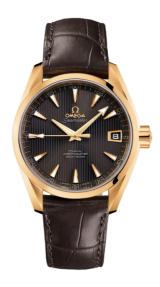

### **SEAMASTER**

AQUA TERRA 150M 38.5 MM, YELLOW GOLD ON LEATHER STRAP

Reference: 231.53.39.21.06.002

## WATCH CASE & DIAL

Case: Yellow gold
Case Diameter: 38.5 mm
Between lugs: 19 mm
Dial Colour: Grey

### **BRACELET**

Material: Leather strap Strap color: Brown

Buckle type: Foldover clasp Buckle material: Yellow gold