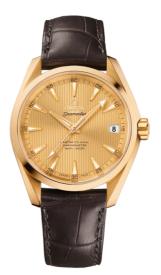

# SEAMASTER

AQUA TERRA 150M 38.5 MM, YELLOW GOLD ON LEATHER STRAP Reference: 231.53.39.21.08.001

#### WATCH CASE & DIAL

Case: Yellow gold Case Diameter: 38.5 mm Between lugs: 19 mm Lug to lug: 45.50 mm Thickness: 12.8 mm Dial Colour: Yellow Total product weight (Approx.): 117 g

# STRAP

Strap type: Leather strap Strap color: Brown Strap surface: Alligator leather Strap underside: Non-grained calf leather Buckle type: Foldover clasp Buckle material: Yellow gold