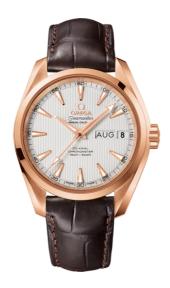

#### **SEAMASTER**

AQUA TERRA 150M 38.5 MM, RED GOLD ON LEATHER STRAP

Reference: 231.53.39.22.02.001

## WATCH CASE & DIAL

Case: Red gold

Case Diameter: 38.5 mm
Between lugs: 19 mm
Lug to lug: 45.50 mm
Thickness: 14.3 mm
Dial Colour: Silver

Total product weight (Approx.): 126 g

# **STRAP**

Strap type: Leather strap

Strap color: Brown

Strap surface: Alligator leather

Strap underside: Non-grained calf leather

Buckle type: Foldover clasp Buckle material: Red gold