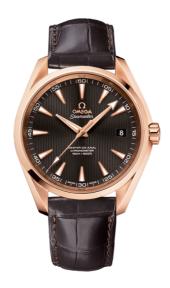

#### **SEAMASTER**

AQUA TERRA 150M 41.5 MM, RED GOLD ON LEATHER STRAP

Reference: 231.53.42.21.06.002

#### WATCH CASE & DIAL

Case: Red gold

Case Diameter: 41.5 mm Between lugs: 20 mm Lug to lug: 48.50 mm Thickness: 13.0 mm Dial Colour: Grey

Total product weight (Approx.): 129 g

# **STRAP**

Strap type: Leather strap

Strap color: Brown

Strap surface: Alligator leather

Strap underside: Non-grained calf leather

Buckle type: Foldover clasp Buckle material: Red gold