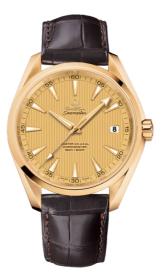

# SEAMASTER

AQUA TERRA 150M 41.5 MM, YELLOW GOLD ON LEATHER STRAP Reference: 231.53.42.21.08.001

#### WATCH CASE & DIAL

Case: Yellow gold Case Diameter: 41.5 mm Between lugs: 20 mm Lug to lug: 48.50 mm Thickness: 13.0 mm Dial Colour: Yellow Total product weight (Approx.): 129 g

#### STRAP

Strap type: Leather strap Strap color: Brown Strap surface: Alligator leather Strap underside: Non-grained calf leather Buckle type: Foldover clasp Buckle material: Yellow gold