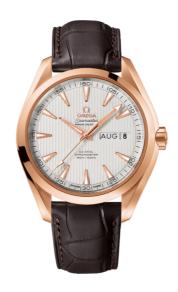

#### **SEAMASTER**

AQUA TERRA 150M 43 MM, RED GOLD ON LEATHER STRAP

Reference: 231.53.43.22.02.002

## WATCH CASE & DIAL

Case: Red gold

Case Diameter: 43 mm Between lugs: 21 mm Lug to lug: 51.40 mm Thickness: 14.6 mm Dial Colour: Silver

Total product weight (Approx.): 161 g

# **STRAP**

Strap type: Leather strap

Strap color: Brown

Strap surface: Alligator leather

Strap underside: Non-grained calf leather

Buckle type: Foldover clasp Buckle material: Red gold