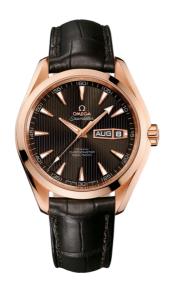

#### **SEAMASTER**

AQUA TERRA 150M 43 MM, RED GOLD ON LEATHER STRAP

Reference: 231.53.43.22.06.001

## WATCH CASE & DIAL

Case: Red gold

Case Diameter: 43 mm Between lugs: 21 mm Lug to lug: 51.40 mm Thickness: 14.6 mm Dial Colour: Grey

Total product weight (Approx.): 162 g

# **STRAP**

Strap type: Leather strap

Strap color: Brown

Strap surface: Alligator leather

Strap underside: Non-grained calf leather

Buckle type: Foldover clasp Buckle material: Red gold