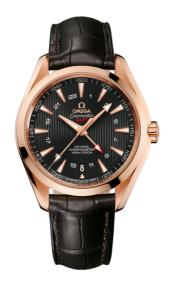

#### **SEAMASTER**

AQUA TERRA 150M 43 MM, RED GOLD ON LEATHER STRAP

Reference: 231.53.43.22.06.002

## WATCH CASE & DIAL

Case: Red gold

Case Diameter: 43 mm Between lugs: 21 mm Lug to lug: 51.40 mm Thickness: 14.2 mm Dial Colour: Grey

Total product weight (Approx.): 158 g

# **STRAP**

Strap type: Leather strap

Strap color: Brown

Strap surface: Alligator leather

Strap underside: Non-grained calf leather

Buckle type: Foldover clasp Buckle material: Red gold