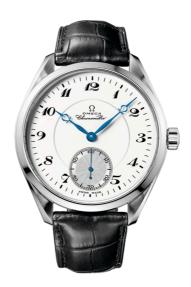

### **SEAMASTER**

AQUA TERRA 150M 49.2 MM, WHITE GOLD ON LEATHER STRAP

Reference: 231.53.49.10.04.001

#### MOVEMENT

Calibre: Omega 2211

Manual-winding movement with small seconds at 6 o'clock. Anthracite galvanic treatment, movement with sun brushed finishing and circular-graining. Officially certified chronometer.

## WATCH CASE & DIAL

Case: White gold

Case Diameter: 49.2 mm Between lugs: 24 mm Dial Colour: White

Total product weight (Approx.): 147 g

#### **STRAP**

Strap type: Leather strap

Strap color: Black

Strap surface: Alligator leather

Buckle type: Pin buckle Buckle material: White gold

# **FEATURES**

Chronometer, limited edition (88), small seconds,

transparent caseback