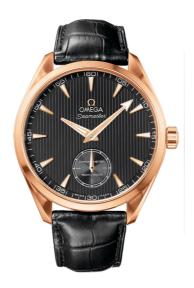

### **SEAMASTER**

AQUA TERRA 150M 49.2 MM, ORANGE GOLD ON LEATHER STRAP

Reference: 231.53.49.10.06.001

## MOVEMENT

Calibre: Omega 2211

Manual-winding movement with small seconds at 6 o'clock. Anthracite galvanic treatment, movement with sun brushed finishing and circular-graining. Officially certified chronometer.

# WATCH CASE & DIAL

Case: Orange gold Case Diameter: 49.2 mm Between lugs: 24 mm Dial Colour: Grey

### **BRACELET**

Material: Leather strap Strap color: Black Buckle type: Pin buckle Buckle material: Orange gold

#### **FEATURES**

Chronometer, small seconds, transparent caseback