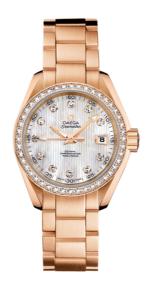

#### **SEAMASTER**

AQUA TERRA 150M 30 MM, RED GOLD ON RED GOLD Reference: 231.55.30.20.55.001

### WATCH CASE & DIAL

Case: Red gold

Case Diameter: 30 mm Between lugs: 14 mm Lug to lug: 36.00 mm Thickness: 12.4 mm Dial Colour: White

Total product weight (Approx.): 143 g

## **BRACELET**

Material: Red gold

Type of Clasp: Butterfly clasp

#### **FEATURES**

Chronometer, date, diamonds, screw-in crown,

transparent caseback