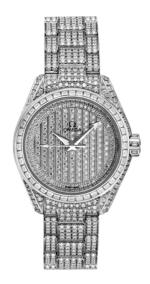

#### **SEAMASTER**

AQUA TERRA 150M 30 MM, WHITE GOLD ON WHITE GOLD

Reference: 231.55.30.20.99.002

### WATCH CASE & DIAL

Case: White gold
Case Diameter: 30 mm
Dial Colour: White

#### **BRACELET**

Material: White gold

## **FEATURES**

Chronometer, diamonds, transparent caseback