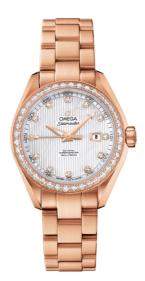

## SEAMASTER

AQUA TERRA 150M 34 MM, RED GOLD ON RED GOLD Reference: 231.55.34.20.55.002

## WATCH CASE & DIAL

Case: Red gold Case Diameter: 34 mm Between lugs: 16 mm Thickness: 12.6 mm Dial Colour: White Total product weight (Approx.): 166 g

## BRACELET

Material: Red gold Type of Clasp: Butterfly clasp

## **FEATURES**

Chronometer, date, diamonds, screw-in crown, transparent caseback