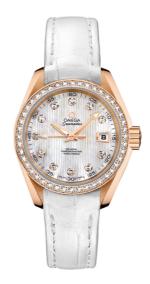

#### **SEAMASTER**

AQUA TERRA 150M 30 MM, RED GOLD ON LEATHER STRAP

Reference: 231.58.30.20.55.001

## WATCH CASE & DIAL

Case: Red gold

Case Diameter: 30 mm Between lugs: 14 mm Lug to lug: 36.00 mm Thickness: 12.4 mm Dial Colour: White

Total product weight (Approx.): 73 g

# **STRAP**

Strap type: Leather strap

Strap color: White

Strap surface: Alligator leather

Strap underside: Non-grained calf leather

Buckle type: Foldover clasp Buckle material: Red gold

### **FEATURES**

Chronometer, date, diamonds, screw-in crown, transparent caseback