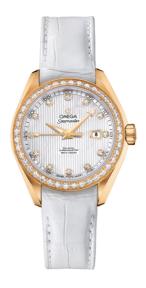

## **SEAMASTER**

AQUA TERRA 150M 34 MM, YELLOW GOLD ON LEATHER STRAP

Reference: 231.58.34.20.55.001

# WATCH CASE & DIAL

Case: Yellow gold
Case Diameter: 34 mm
Between lugs: 16 mm
Thickness: 12.6 mm
Dial Colour: White

Total product weight (Approx.): 88 g

#### **STRAP**

Strap type: Leather strap Strap color: White

Strap surface: Alligator leather

Strap underside: Non-grained calf leather

Buckle type: Foldover clasp Buckle material: Yellow gold