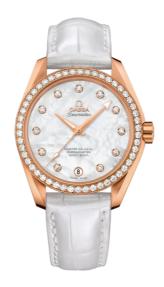

#### **SEAMASTER**

AQUA TERRA 150M 38.5 MM, RED GOLD ON LEATHER STRAP

Reference: 231.58.39.21.55.001

## WATCH CASE & DIAL

Case: Red gold

Case Diameter: 38.5 mm
Between lugs: 19 mm
Lug to lug: 45.50 mm
Thickness: 12.8 mm
Dial Colour: White

Total product weight (Approx.): 114 g

# **STRAP**

Strap type: Leather strap

Strap color: White

Strap surface: Alligator leather

Strap underside: Non-grained calf leather

Buckle type: Foldover clasp Buckle material: Red gold