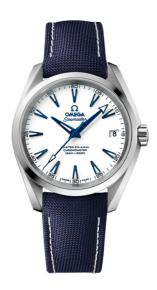

### GOODPLANET

**SEAMASTER** 

AQUA TERRA 150M

38.5 MM, TITANIUM ON COATED NYLON FABRIC STRAP

Reference: 231.92.39.21.04.001

## WATCH CASE & DIAL

Case: Titanium

Case Diameter: 38.5 mm
Between lugs: 19 mm
Lug to lug: 45.50 mm
Thickness: 12.8 mm
Dial Colour: White

Total product weight (Approx.): 64 g

#### **STRAP**

Strap type: Coated nylon fabric strap

Strap color: Blue

Strap surface: Reinforced fabric

Strap underside: Non-grained calf leather

Buckle type: Foldover clasp Buckle material: Titanium