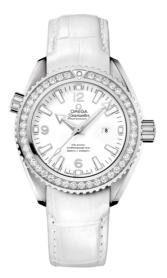

# SEAMASTER

PLANET OCEAN 600M 37.5 MM, STEEL ON LEATHER STRAP Reference: 232.18.38.20.04.001

#### MOVEMENT

Calibre: Omega 8520

Self-winding movement with Co-Axial escapement. Free sprung-balance system with silicon balance-spring. Automatic winding in both directions. Rhodium plated finish with exclusive Geneva waves in arabesque. Power reserve: 50 hours

#### CRYSTAL

Domed scratch-resistant sapphire crystal with antireflective treatment on both sides

### WATER RESISTANCE

60 bar (600 metres / 2000 feet)

#### WATCH CASE & DIAL

Case: Steel Case Diameter: 37.5 mm Between lugs: 18 mm Lug to lug: 43.50 mm Thickness: 15.2 mm Dial Colour: White Total product weight (Approx.): 88 g

## STRAP

Strap type: Leather strap Strap color: White Strap surface: Alligator leather Strap underside: Non-grained calf leather Buckle type: Foldover clasp Buckle material: Stainless steel

# **FEATURES**

Chronometer, date, diamonds, helium escape valve, screw-in crown, transparent caseback, unidirectional rotating bezel