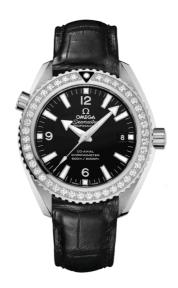

## **SEAMASTER**

PLANET OCEAN 600M 42 MM, STEEL ON LEATHER STRAP Reference: 232.18.42.21.01.001

# WATCH CASE & DIAL

Case: Steel

Case Diameter: 42 mm Between lugs: 20 mm Thickness: 15.8 mm Dial Colour: Black

Total product weight (Approx.): 114 g

### **STRAP**

Strap type: Leather strap

Strap color: Black

Strap surface: Alligator leather

Strap underside: Non-grained calf leather

Buckle type: Foldover clasp Buckle material: Stainless steel

## **FEATURES**

Chronometer, date, diamonds, helium escape valve, screw-in crown, transparent caseback, unidirectional rotating bezel, time zone function