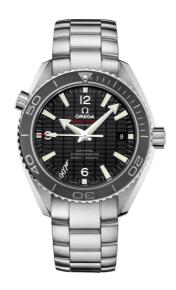

#### **SEAMASTER**

PLANET OCEAN 600M 42 MM, STEEL ON STEEL

Reference: 232.30.42.21.01.004

### WATCH CASE & DIAL

Case: Steel

Case Diameter: 42 mm Between lugs: 20 mm Dial Colour: Black

## **BRACELET**

Material: Steel

#### **FEATURES**

Chronometer, date, helium escape valve, limited edition (0), screw-in crown, transparent caseback, unidirectional rotating bezel