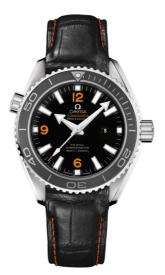

# SEAMASTER

PLANET OCEAN 600M 37.5 MM, STEEL ON LEATHER STRAP Reference: 232.33.38.20.01.002

## MOVEMENT

Calibre: Omega 8520

Self-winding movement with Co-Axial escapement. Free sprung-balance system with silicon balance-spring. Automatic winding in both directions. Rhodium plated finish with exclusive Geneva waves in arabesque. Power reserve: 50 hours

## CRYSTAL

Domed scratch-resistant sapphire crystal with antireflective treatment on both sides

# WATER RESISTANCE

60 bar (600 metres / 2000 feet)

#### WATCH CASE & DIAL

Case: Steel Case Diameter: 37.5 mm Between lugs: 18 mm Lug to lug: 43.50 mm Dial Colour: Black Total product weight (Approx.): 87 g

## STRAP

Strap type: Leather strap Strap color: Black Strap surface: Alligator leather Strap underside: Non-grained calf leather Buckle type: Foldover clasp Buckle material: Stainless steel

# **FEATURES**

Chronometer, date, helium escape valve, screw-in crown, transparent caseback, unidirectional rotating bezel