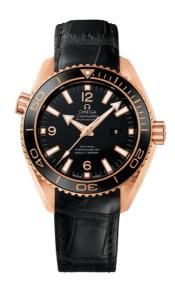

#### **SEAMASTER**

PLANET OCEAN 600M 37.5 MM, RED GOLD ON LEATHER STRAP

Reference: 232.63.38.20.01.001

### WATCH CASE & DIAL

Case: Red gold

Case Diameter: 37.5 mm
Between lugs: 18 mm
Lug to lug: 43.50 mm
Thickness: 15.2 mm
Dial Colour: Black

Total product weight (Approx.): 125 g

# **STRAP**

Strap type: Leather strap

Strap color: Black

Strap surface: Alligator leather

Strap underside: Non-grained calf leather

Buckle type: Foldover clasp Buckle material: Red gold

### **FEATURES**

Chronometer, date, helium escape valve, screw-in crown, transparent caseback, unidirectional rotating bezel