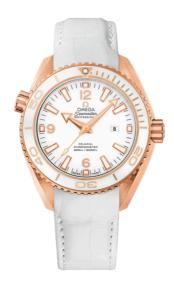

### **SEAMASTER**

PLANET OCEAN 600M 37.5 MM, RED GOLD ON LEATHER STRAP

Reference: 232.63.38.20.04.001

#### MOVEMENT

Calibre: Omega 8521

Self-winding movement with Co-Axial escapement. Free sprung-balance system with silicon balance-spring. Automatic winding in both directions. Oscillating mass and balance bridge in 18 Ct red gold. Luxury finish with exclusive Geneva waves in arabesque.

## WATCH CASE & DIAL

Case: Red gold

Case Diameter: 37.5 mm
Between lugs: 18 mm
Lug to lug: 43.50 mm
Thickness: 15.2 mm
Dial Colour: White

Total product weight (Approx.): 124 g

## **STRAP**

Strap type: Leather strap

Strap color: White

Strap surface: Alligator leather

Strap underside: Non-grained calf leather

Buckle type: Foldover clasp Buckle material: Red gold

### **FEATURES**

Chronometer, date, helium escape valve, screw-in crown, transparent caseback, unidirectional rotating bezel