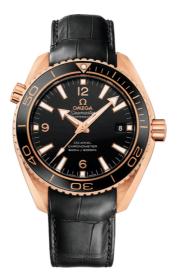

# SEAMASTER

PLANET OCEAN 600M 42 MM, RED GOLD ON LEATHER STRAP Reference: 232.63.42.21.01.001

#### WATCH CASE & DIAL

Case: Red gold Case Diameter: 42 mm Between lugs: 20 mm Thickness: 15.8 mm Dial Colour: Black Total product weight (Approx.): 157 g

### STRAP

Strap type: Leather strap Strap color: Black Strap surface: Alligator leather Strap underside: Non-grained calf leather Buckle type: Foldover clasp Buckle material: Red gold

## FEATURES

Chronometer, date, helium escape valve, screw-in crown, transparent caseback, unidirectional rotating bezel, time zone function