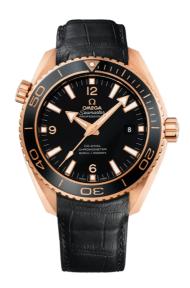

## **SEAMASTER**

PLANET OCEAN 600M 45.5 MM, RED GOLD ON LEATHER STRAP

Reference: 232.63.46.21.01.001

#### WATCH CASE & DIAL

Case: Red gold

Case Diameter: 45.5 mm Between lugs: 22 mm Thickness: 16.6 mm Dial Colour: Black

Total product weight (Approx.): 185 g

#### **STRAP**

Strap type: Leather strap

Strap color: Black

Strap surface: Alligator leather

Strap underside: Non-grained calf leather

Buckle type: Foldover clasp Buckle material: Red gold

#### **FEATURES**

Chronometer, date, helium escape valve, screw-in crown, transparent caseback, unidirectional rotating bezel, time zone function