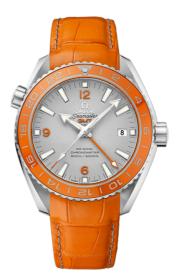

# SEAMASTER

PLANET OCEAN 600M 43.5 MM, PLATINUM ON LEATHER STRAP Reference: 232.93.44.22.99.001

### WATCH CASE & DIAL

Case: Platinum Case Diameter: 43.5 mm Between lugs: 21 mm Thickness: 17.3 mm Dial Colour: Grey Total product weight (Approx.): 235 g

### STRAP

Strap type: Leather strap Strap color: Orange Strap surface: Alligator leather Buckle type: Foldover clasp Buckle material: Platinum

### **FEATURES**

Gmt and worldtimer, bi-directional rotating bezel, chronometer, date, limited edition (8), screw-in crown, transparent caseback, time zone function