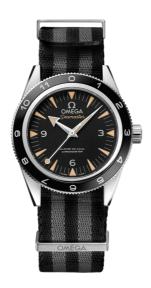

## "SPECTRE" LIMITED EDITION

**SEAMASTER** 

SEAMASTER 300

41 MM, STEEL ON NATO STRAP Reference: 233.32.41.21.01.001

# WATCH CASE & DIAL

Case: Steel

Case Diameter: 41 mm Between lugs: 21 mm Dial Colour: Black

## **BRACELET**

Material: NATO strap Strap color: Multicolore Buckle type: Pin buckle

Buckle material: Stainless steel