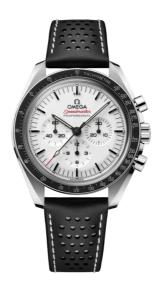

# **SPEEDMASTER**

MOONWATCH PROFESSIONAL 42 MM, STEEL ON LEATHER STRAP

Reference: 310.32.42.50.04.002

## WATCH CASE & DIAL

Case: Steel

Case Diameter: 42 mm Between lugs: 20 mm Dial Colour: White

# **BRACELET**

Material: Leather strap Strap color: Black

Buckle type: Foldover clasp Buckle material: Stainless steel

### **FEATURES**

Anti-magnetic, chronograph, chronometer, master chronometer certified, small seconds, tachymeter,

transparent caseback