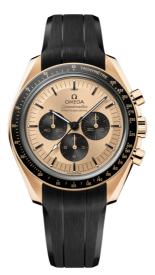

# SPEEDMASTER MOONWATCH PROFESSIONAL 42 MM, MOONSHINE™ GOLD ON RUBBER STRAP Reference: 310.62.42.50.99.001

#### WATCH CASE & DIAL

Case: Moonshine™ gold Case Diameter: 42 mm Between lugs: 20 mm Lug to lug: 47.46 mm Thickness: 13.2 mm Dial Colour: Yellow Total product weight (Approx.): 135 g

### STRAP

Strap type: Rubber strap Strap color: Black Strap surface: Rubber Strap underside: Rubber Buckle type: Foldover clasp Buckle material: Moonshine™ gold

#### FEATURES

Anti-magnetic, chronograph, chronometer, master chronometer certified, small seconds, tachymeter, transparent caseback