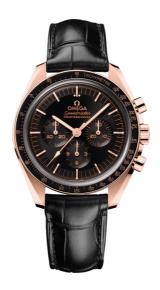

#### **SPEEDMASTER**

MOONWATCH PROFESSIONAL 42 MM, SEDNA<sup>TM</sup> GOLD ON LEATHER STRAP

Reference: 310.63.42.50.01.001

### WATCH CASE & DIAL

Case: Sedna™ gold
Case Diameter: 42 mm
Between lugs: 20 mm
Lug to lug: 47.50 mm
Thickness: 13.2 mm
Dial Colour: Black

Total product weight (Approx.): 124 g

### STRAP

Strap type: Leather strap

Strap color: Black

Strap surface: Alligator leather Strap underside: Calf leather Buckle type: Foldover clasp Buckle material: Sedna<sup>TM</sup> Gold