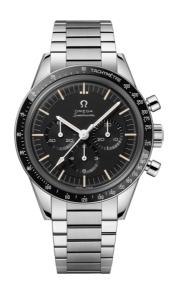

## **SPEEDMASTER**

CALIBRE 321

39.7 MM, STEEL ON STEEL

Reference: 311.30.40.30.01.001

#### MOVEMENT

Calibre: Omega 321

Famous manual-winding chronograph movement with column wheel mechanism, Breguet balance-spring and 18K SednaTM gold PVD coated finish. The calibre that was worn on the Moon.

#### **CRYSTAL**

Scratch-resistant sapphire crystal with anti-reflective treatment inside

# WATCH CASE & DIAL

Case: Steel

Case Diameter: 39.7 mm Between lugs: 19 mm Dial Colour: Black

## **BRACELET**

Material: Steel

#### **FEATURES**

Chronograph, small seconds, tachymeter, transparent caseback