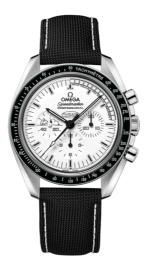

## SPEEDMASTER

ANNIVERSARY SERIES 42 MM, STEEL ON COATED NYLON FABRIC STRAP Reference: 311.32.42.30.04.003

#### MOVEMENT

Calibre: Omega 1861

Famous manual-winding chronograph movement. A descendent of the calibre that was worn on the Moon. Rhodium-plated finish.

Power reserve: 48 hours

# CRYSTAL

Scratch-resistant sapphire crystal with anti-reflective treatment on both sides

#### WATER RESISTANCE

5 bar (50 metres / 167 feet)

#### WATCH CASE & DIAL

Case: Steel Case Diameter: 42 mm Between lugs: 20 mm Dial Colour: White

### BRACELET

Material: Coated nylon fabric strap Strap color: Black Buckle type: Foldover clasp Buckle material: Stainless steel

#### **FEATURES**

Chronograph, limited edition (0), small seconds, tachymeter