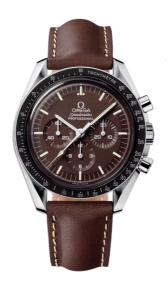

### **SPEEDMASTER**

MOONWATCH

42 MM, STEEL ON LEATHER STRAP

Reference: 311.32.42.30.13.001

#### MOVEMENT

Calibre: Omega 1863

Famous manual-winding chronograph movement. A descendent of the calibre that was worn on the Moon.

Rhodium-plated finish.

Power reserve: 48 hours

# **CRYSTAL**

Scratch-resistant sapphire crystal with anti-reflective treatment inside

#### WATER RESISTANCE

5 bar (50 metres / 167 feet)

## WATCH CASE & DIAL

Case: Steel

Case Diameter: 42 mm Between lugs: 20 mm Dial Colour: Brown

#### **BRACELET**

Material: Leather strap Strap color: Brown

Buckle type: Foldover clasp Buckle material: Stainless steel

#### **FEATURES**

Chronograph, small seconds, tachymeter,

transparent caseback